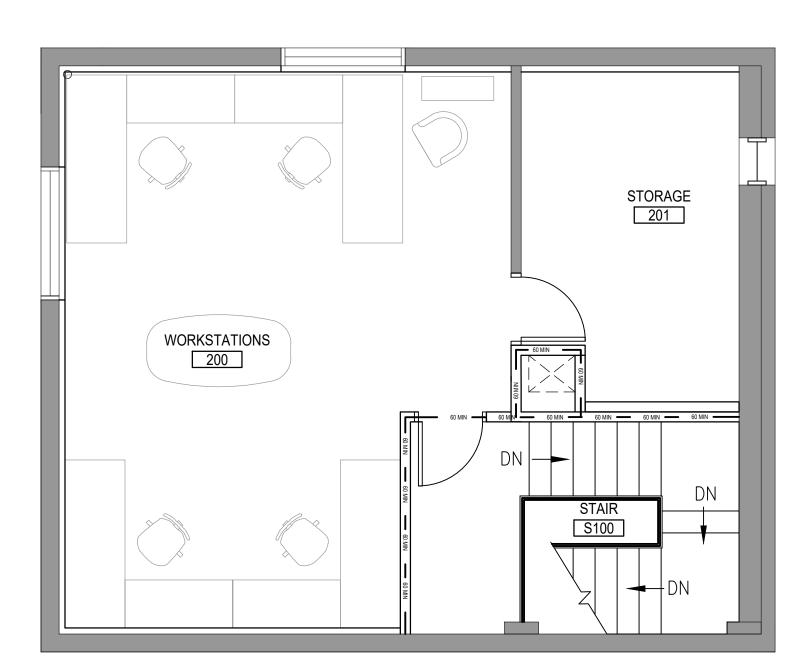

|                               | X                                                     | S(E)                          | CHI<br>VAN<br>RCI              | ILF<br>1S<br>1IT               | ECT                                  |                             |                | C.               |
|-------------------------------|-------------------------------------------------------|-------------------------------|--------------------------------|--------------------------------|--------------------------------------|-----------------------------|----------------|------------------|
|                               |                                                       | Suite :                       |                                | 104 Avenue<br>57               | e, Edmonton A