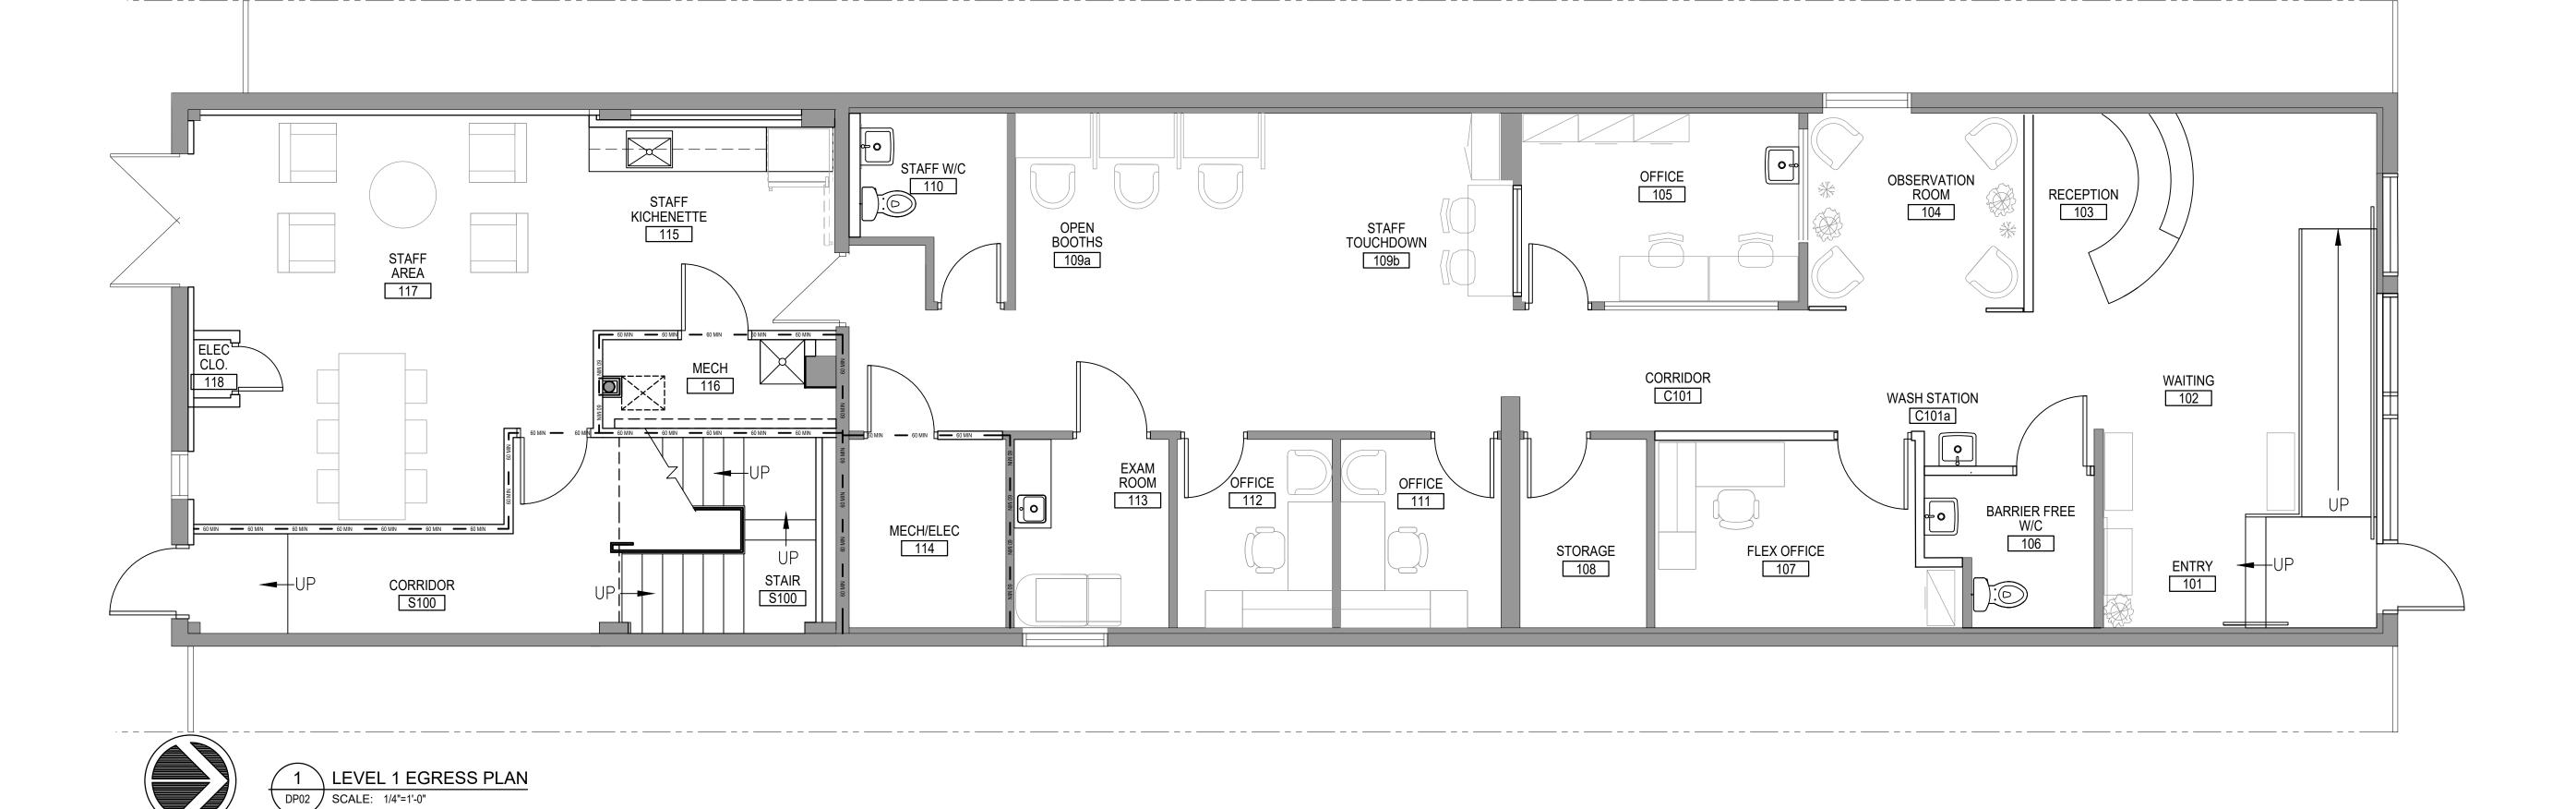

|                               | X                                                     | S(E)                          | CHI<br>VAN<br>RCI              | ILF<br>1S<br>1IT               | ECT                                  |                             |                | C.               |
|-------------------------------|-------------------------------------------------------|-------------------------------|--------------------------------|--------------------------------|--------------------------------------|-----------------------------|----------------|------------------|
|                               |                                                       | Suite :                       |                                | 104 Avenue<br>57               | e, Edmonton A